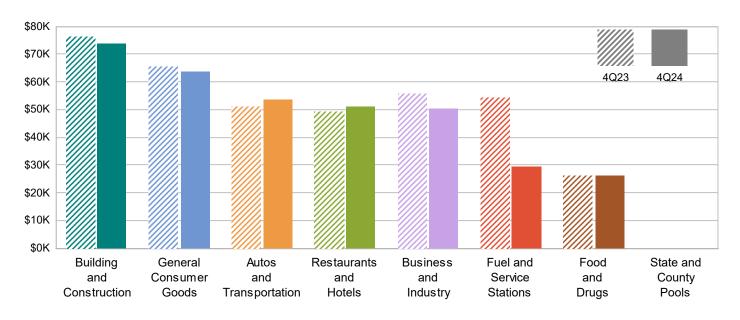

## HOLE CITY OF PLACERVILLE MEASURE J

MAJOR INDUSTRY GROUPS

| Major Industry Group      | <u>Count</u> | <u>4Q24</u> | <u>4Q23</u> | <u>\$ Change</u> | <u>% Change</u> |
|---------------------------|--------------|-------------|-------------|------------------|-----------------|
| Building and Construction | 468          | 73,754      | 76,156      | (2,402)          | -3.2%           |
| General Consumer Goods    | 2,742        | 63,570      | 65,374      | (1,804)          | -2.8%           |
| Autos and Transportation  | 769          | 53,638      | 51,056      | 2,581            | 5.1%            |
| Restaurants and Hotels    | 211          | 51,333      | 49,360      | 1,973            | 4.0%            |
| Business and Industry     | 3,706        | 50,492      | 55,895      | (5,403)          | -9.7%           |
| Fuel and Service Stations | 53           | 29,523      | 54,307      | (24,784)         | -45.6%          |
| Food and Drugs            | 115          | 26,562      | 26,486      | 75               | 0.3%            |
| Transfers & Unidentified  | 1,638        | 5,431       | 4,790       | 640              | 13.4%           |
| State and County Pools    | -            | 0           | 0           | 0                | -N/A-           |
| Total                     | 9,702        | 354,302     | 383,425     | (29,123)         | -7.6%           |

4Q23 Compared To 4Q24

4Q24 Percent of Total