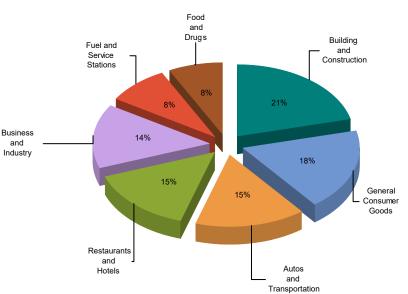

## HOLE CITY OF PLACERVILLE MEASURE J

MAJOR INDUSTRY GROUPS

| Major Industry Group      | <u>Count</u> | <u>4Q24</u> | <u>4Q23</u> | <u>\$ Change</u> | <u>% Change</u> |
|---------------------------|--------------|-------------|-------------|------------------|-----------------|
| Building and Construction | 468          | 73,754      | 76,156      | (2,402)          | -3.2%           |
| General Consumer Goods    | 2,742        | 63,570      | 65,374      | (1,804)          | -2.8%           |
| Autos and Transportation  | 769          | 53,638      | 51,056      | 2,581            | 5.1%            |
| Restaurants and Hotels    | 211          | 51,333      | 49,360      | 1,973            | 4.0%            |
| Business and Industry     | 3,706        | 50,492      | 55,895      | (5,403)          | -9.7%           |
| Fuel and Service Stations | 53           | 29,523      | 54,307      | (24,784)         | -45.6%          |
| Food and Drugs            | 115          | 26,562      | 26,486      | 75               | 0.3%            |
| Transfers & Unidentified  | 1,638        | 5,431       | 4,790       | 640              | 13.4%           |
| State and County Pools    | -            | 0           | 0           | 0                | -N/A-           |
| Total                     | 9,702        | 354,302     | 383,425     | (29,123)         | -7.6%           |

4Q23 Compared To 4Q24

4Q24 Percent of Total